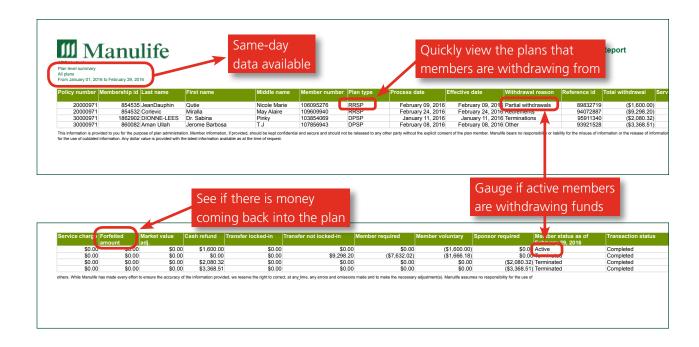

# 2. Withdrawals report

#### What it shows

This report shows a detailed list of withdrawals broken down by reason and amount for a specified period.

### What it tells you

It can help you understand what members are withdrawing assets earlier than their scheduled retirement date and the reason why. For members who are withdrawing early or frequently, it can also help determine if more education or tighter plan rules are needed.

## **Key features**

- Same-day data available.
- Consolidate across all plans, or request by defined contribution (DC) or defined benefit/investment only (DB/IO) plans.
- Available in Excel.